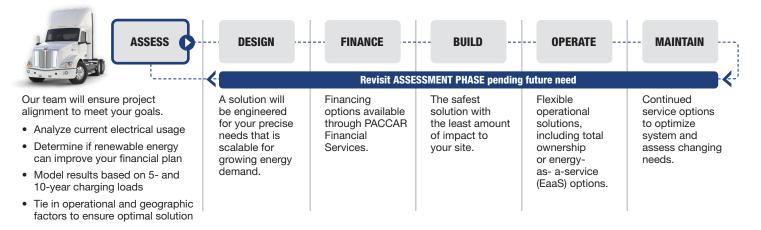

#### Getting EV Ready is a Step-By-Step Process

There's more to EV infrastructure than just installing a charging station. Following a proven process allows for identification of the most economical and scalable deployment strategy for your business.