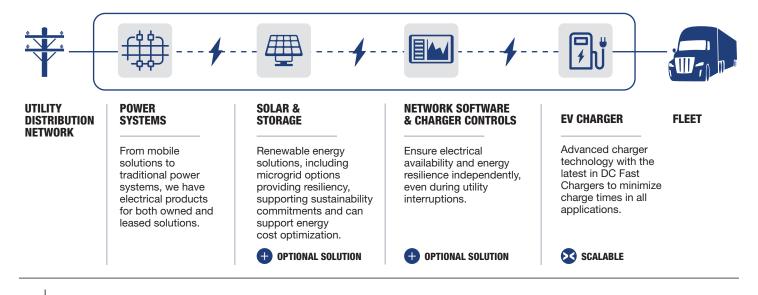

### **Understanding EV Infrastructure**

#### Getting EV Ready is a Step-By-Step Process

There's more to EV infrastructure than just installing a charging station. Following a proven process allows for identification of the most economical and scalable deployment strategy for your business.